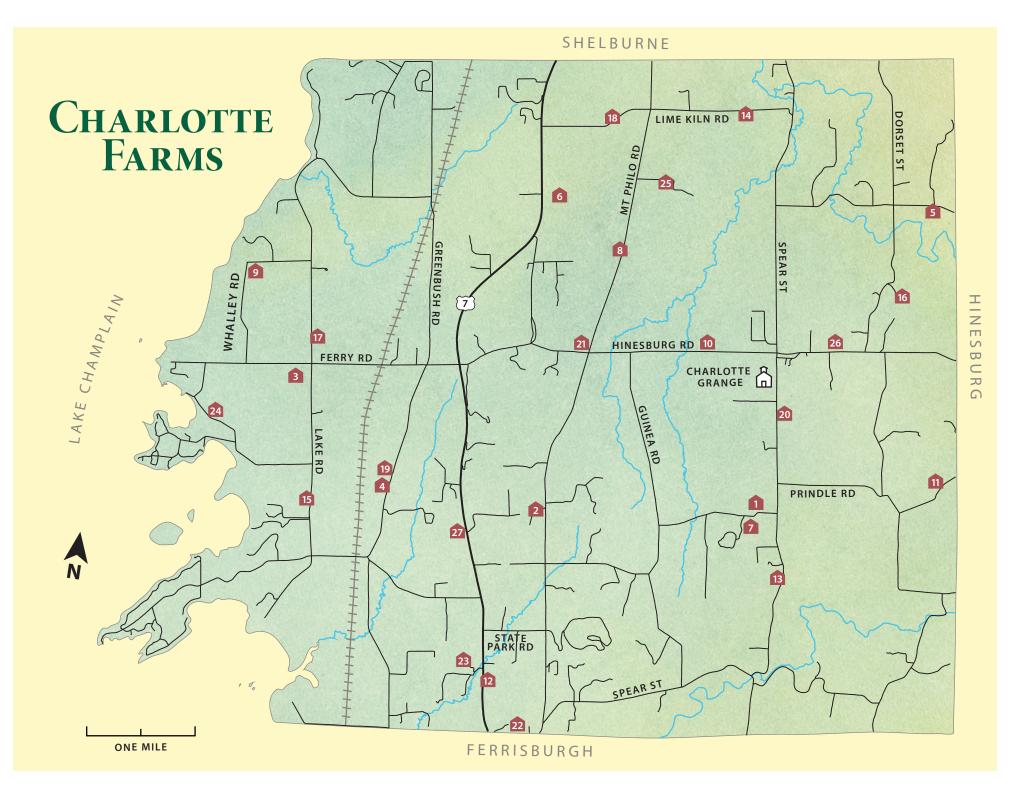

#### 1 Adam's Berry Farm

985 Bingham Brook Rd. Farm stand. Pick your own berries and flowers. Organic strawberries, raspberries, blueberries, popsicles and local farm products. www.adamsberryfarm.com

**2** Allen Family Maple 82 Split Rock Rd. Online store. Maple syrup. www.mapleinvermont.com

#### **3** Ceres Gardens

1503 Ferry Rd. On-farm pick up or local delivery. Organic vegetables, fruits, herbs, maple syrup, honey, eggs, and pickles. bud@ceresgardens.net or text 802-578-0166

**4** Charlotte Village Winery 3968 Greenbush Rd. Tasting room and store. Wines from grapes, blueberries, and other fruits. www.charlottevillagewinery.com

# **5** Donegan Family Farm

1506 Carpenter Rd. Farm stand. Raw, organic, bottled cow milk and milk CSA. www.doneganfamilyfarm.com

**6** Earthkeep Farmcommon 1211 Ethan Allen Hwy. Farmer's market style events. Home to a variety of growers and producers. www.earthkeepfarmcommon.com

**7** Fat Cow Farm 800 Bingham Brook Rd. Farm store. Beef, pork, lamb, and poultry. www.fatcowfarm.com

**8** Flower Gap Farm 1768 Mt Philo Rd. Farm stand. Raw goat's milk, fresh cheeses, and yogurt. flowergapfarm@gmail.com **9** Golden Apple Orchard and Family Farm 1052 Whalley Rd. Online store with on-farm pick up. Eggs, pasture-raised

chickens, and raw honey. www.goldenapplefamilyfarm.com

**10** Grass Cattle Company 1621 Hinesburg Rd. Online store. Grass-fed beef. www.grasscattlecompany.com

**11** Greylaine Farm 553 Garen Rd. Grass-fed lamb. www.greylainefarm.com

**12** Head Over Fields 6035 Ethan Allen Hwy. Farm stand and CSA. Organic vegetables, flowers, herbs, and local products. www.headoverfieldsvt.com

### **13** High Hedge Farm

69 Ashe Rd. Grass-fed beef, pork products, honey, and eggs. Bandt98@gmail.com or 802-373-8378

#### **14** LaBerge Brothers 1904 Lime Kiln Rd. Beef and sweet corn. 802-985-8827

**15** Nitty Gritty Grain Co. of Vermont 4458 Lake Rd. Available in local stores. Organic wheat and corn. www.nittygrittygrain.com

**16** Olde Carriage Sugarwoods 93 N. Olde Carriage Rd. Maple syrup and maple products. 802-425-4928

**17** Paradiso Farm 2969 Lake Rd. Vermont-grown fig trees, figs, and farm-roasted coffee. www.paradisofarm.com

**18** Patalin's Sugarworks 669 Lime Kiln Rd. Maple syrup. Pat.a.leclaire@gmail.com or 802-985-8225

**19** Pelkey's Blueberries 3968 Greenbush Rd. Pick-your-own blueberries, jam, pies, and creemees. 802-425-3281

**20** Phields of Philo Apiary 3307 Spear St. Honey. bobgiknis@gmail.com **21** Philo Ridge Farm

2766 Mt. Philo Rd. Market and kitchen. Organic produce, grass-fed meat, local products, and dine-in lunch and dinner. www.philoridgefarm.com

## **22** Plum Hill Farm

201 Line Dr. Available at local farmer's markets. Plums, peaches, and cherries. www.plumhillfarm.com

**23** Safe Haven Honey 145 Little Horse Ln. Honey. safehaven@gmavt.net

**24** ShakeyGround Farm 289 Converse Bay Rd. Farm stand and CSA. Organic produce and grass-fed meats. www.shakeygroundfarm.com

# **25** Sobremesa

Available in local stores and Burlington & Shelburne farmer's markets. Kimchis, krauts, kombuchas, and Icelandic sheep skins. www.sobremesavt.com

**26** Stony Loam Farm 2755 Hinesburg Rd. CSA and available in local stores.

Organic vegetables, herbs, and flowers. www.stonyloamfarm.com

**27** Sweet Roots Farm

4702 Ethan Allen Hwy. Farm stand and pick-your-own blueberries. Organic vegetables, farm-grown fruit, local products, and groceries. www.sweetrootsvt.com